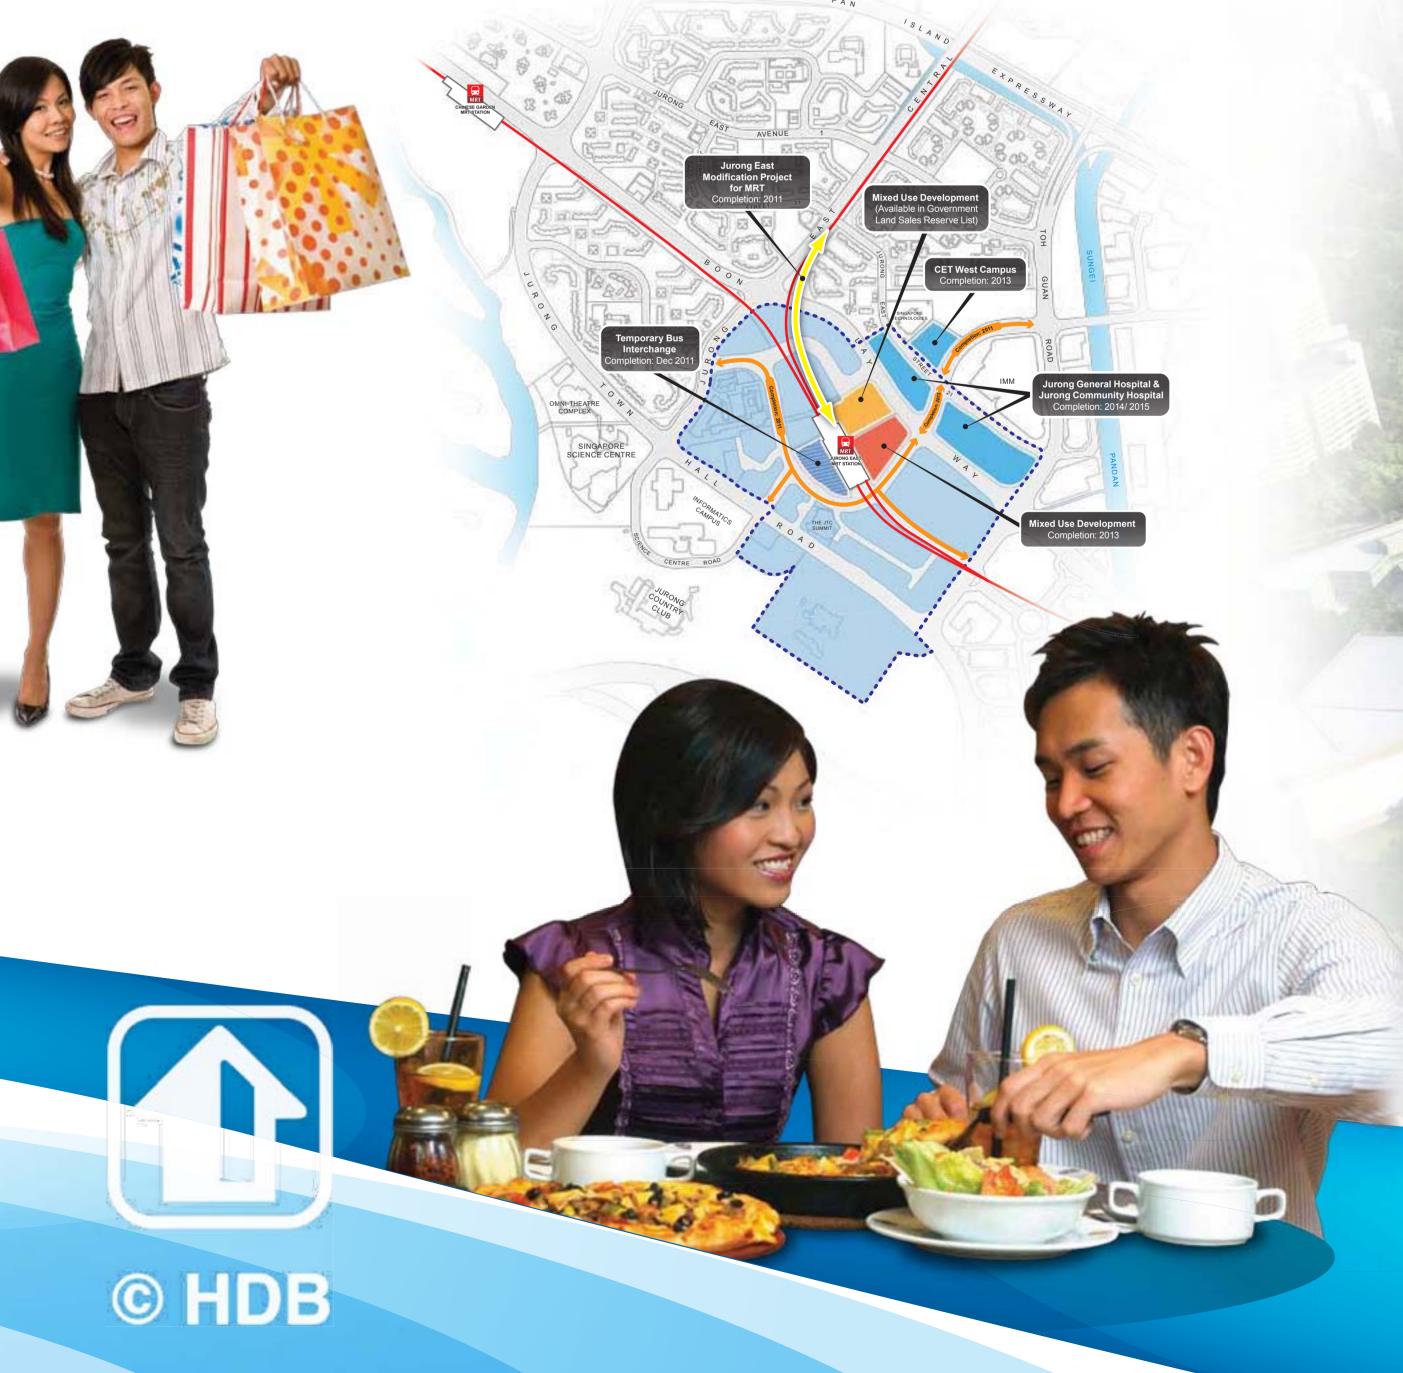

## Jurong General Hospital & Jurong Community Hospital

- 700-bed Jurong General Hospital ready from 2014
- 280-bed Jurong Community Hospital ready from early 2015
- 120 Consultation Rooms in the Specialist Outpatient Clinics
- 18 Operating Theatres and a comprehensive suite of specialist services

## Mixed Use Development

Completion: 2013

- Offices
- Shopping
- Entertainment
- Food & beverage outlets

Source: JurongHealth

Source: Lend Lease

## Jurong Gateway New Regional Centre

- This 70 hectare Regional Centre will be the largest commercial centre outside the city centre.
- It will be substantially developed in 10 to 15 years' time.
- There will be new developments such as offices, shopping, hotels, residential and other complementary uses.